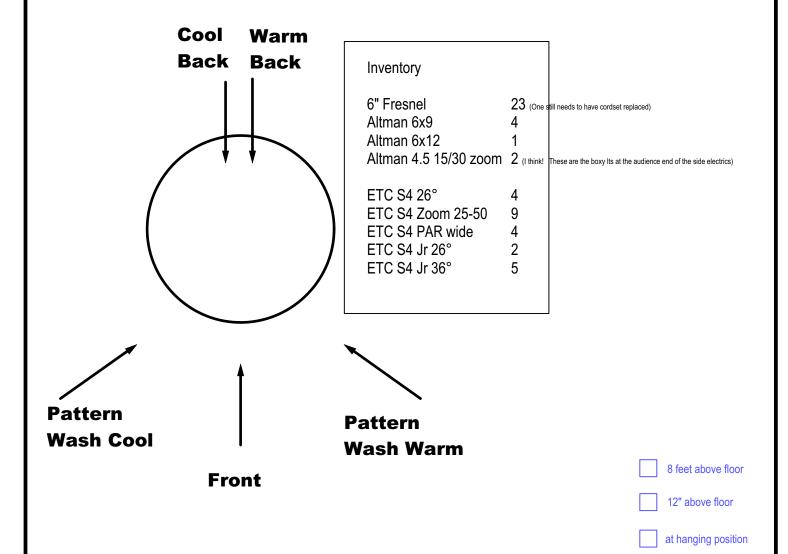

## **Color Summary**

|       | •     |       |
|-------|-------|-------|
| Color | Size  | Count |
| L147  | 7.5"  | 3     |
| L161  | 6.25" | 1     |
| L161  | 7.5"  | 2     |
| L161  | 7.5in | 7     |
| NC    | 6.25" | 2     |
| R13   | 7.5in | 6     |
| R26   | 7.5in | 2     |
| R64   | 7.5in | 2     |
| R86   | 7.5in | 2     |
| R365  | 7.5"  | 3     |
|       |       |       |