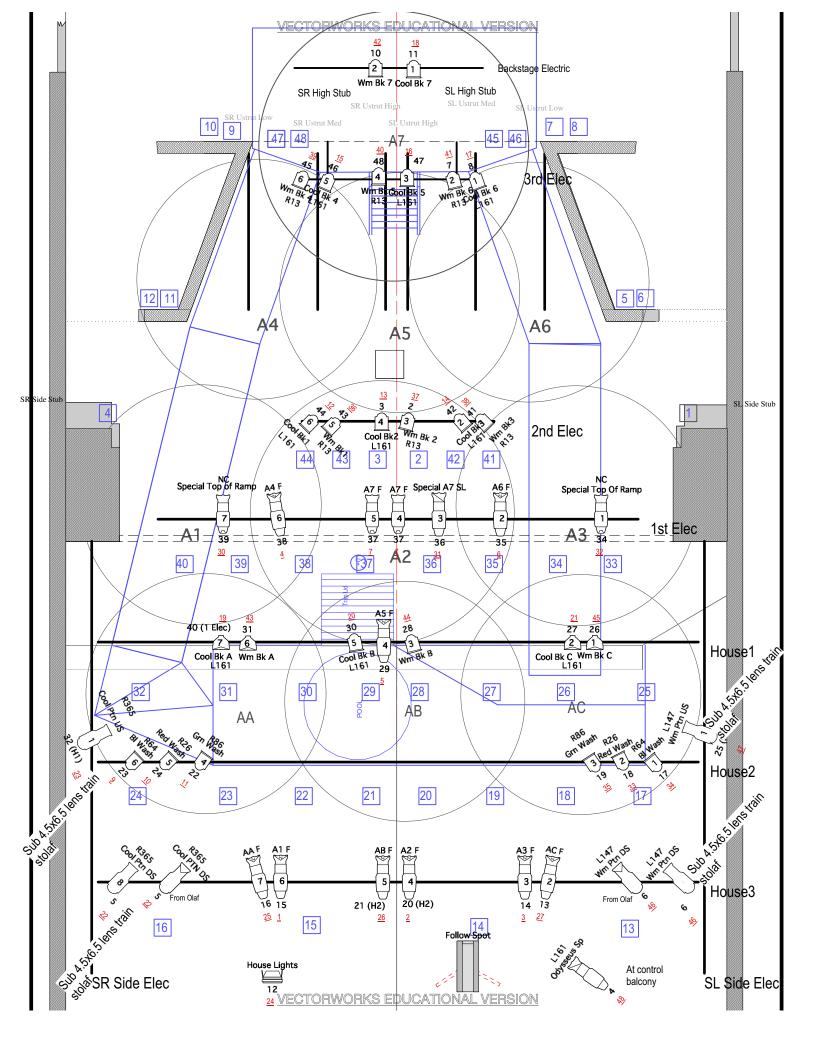

color key shows on "circuits" layer

Bring to Theater DMX extension to move console to seating area Ladders and planks

The Odyssey

Northfield Arts Guild

Light Plot

7/26/19 Scale: 1/4"

B. Bjorklund Revision:

## Instrument Summary and Info: The Odyssey 8/5/19

| Light                                   |                                                     |        |
|-----------------------------------------|-----------------------------------------------------|--------|
|                                         | Altman 360Q 6x9                                     | 4 / 4  |
| E== == == == == == == == == == == == == | Lycian ClubSpot                                     | 1/0    |
|                                         | Altman 65Q 6in Fresnel                              | 22 / 0 |
|                                         | Altman 360Q 4.5 x 6                                 | 2/0    |
|                                         | ETC CE Source4 26deg                                | 1/0    |
|                                         | ETC CE Source4 Jr 26deg                             | 1/0    |
|                                         | ETC CE Source4 Jr 36deg                             | 4 / 0  |
|                                         | ETC CE Source4 PAR MCM (WFL)                        | 4 / 0  |
|                                         | ETC CE Source4 Zoom 25-50deg                        | 9/0    |
|                                         | Altman Q-Lite (Actually LED lamps along side walls) | 1 / 0  |
| Typical                                 |                                                     |        |

## Bring to Theater

Wrenches
Color
Patterns (6) Leaf Bkup
Altman PTN Holder (6)
DMX Extension
DMX CAT
Board for console table
and clamps
Goose Neck lamps for table
Power strip
AC cable
Expression Manual
White Gaff & Sharpee

Circuit/Dimmer 9 in Theater doesn't seem to function

House Light is a dual system. Between shows, plug to a wall dimmer. For show use, plug to circuit 12. Both are in the control balcony area. Patch circuit 12 to your favorite control channel on the console. House lights are LED lamps that don't fade well on the low end: (...

## **Color Summary**

|       | •     |       |
|-------|-------|-------|
| Color | Size  | Count |
| L147  | 7.5"  | 3     |
| L161  | 6.25" | 1     |
| L161  | 7.5"  | 2     |
| L161  | 7.5in | 7     |
| NC    | 6.25" | 2     |
| R13   | 7.5in | 6     |
| R26   | 7.5in | 2     |
| R64   | 7.5in | 2     |
| R86   | 7.5in | 2     |
| R365  | 7.5"  | 3     |
|       |       |       |