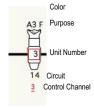

color key shows on "circuits" layer

Bring to Theater DMX extension to move console to seating area Ladders and planks

The Odyssey

Northfield Arts Guild

Light Plot

7/26/19 Scale: 1/4"

B. Bjorklund Revision: